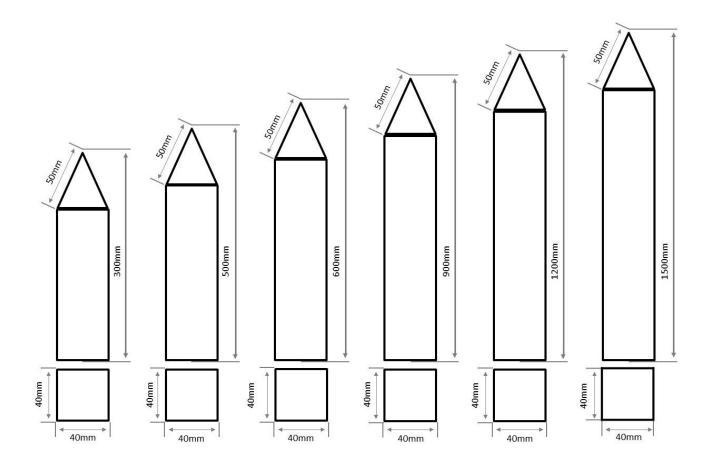

## **DATA SHEET**

ProSolve Wooden Marking Out Stakes

WMOS034040, WMOS054040, WMOS064040, WMOS094040, WMOS124040 and WMOS154040.

## DESCRIPTION

A top quality economical softwood stake for general survey projects and setting out on construction sites.